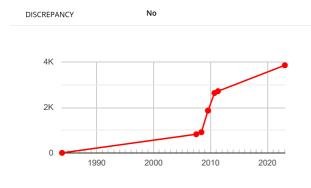

# Mileages

| DATE            | READING             | SOURCE |  |
|-----------------|---------------------|--------|--|
| Historical Read | Historical Readings |        |  |
| 16/01/2023      | 3,851 Miles         | мот    |  |
| 21/04/2011      | 2,712 Miles         | мот    |  |
| 07/09/2010      | 2,632 Miles         | мот    |  |
| 24/07/2009      | 1,857 Miles         | мот    |  |
| 16/07/2009      | 1,857 Miles         | мот    |  |
| 21/05/2008      | 908 Miles           | мот    |  |
| 26/06/2007      | 819 Miles           | мот    |  |