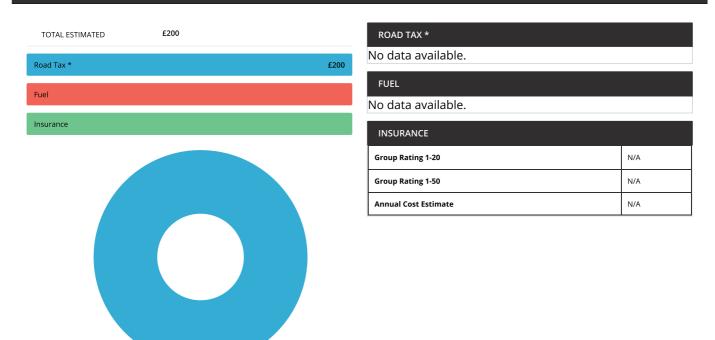

## Running Costs

<sup>\*</sup> The standard 12 month VED rate for all registered cars in this band is shown for the purposes of comparison. Note, figures quoted reflect the current rate only, and may be subject to change in the future. Cars with a list price of over £40,000 when new pay an additional rate of £310 per year on top of the standard rate, for five years