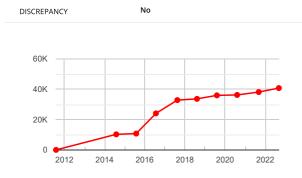

# Mileages

| DATE            | READING             | SOURCE |  |  |
|-----------------|---------------------|--------|--|--|
| Historical Read | Historical Readings |        |  |  |
| 05/09/2022      | 40,753 Miles        | мот    |  |  |
| 04/09/2021      | 38,130 Miles        | МОТ    |  |  |
| 07/08/2020      | 36,218 Miles        | мот    |  |  |
| 05/08/2019      | 35,951 Miles        | мот    |  |  |
| 08/08/2018      | 33,635 Miles        | мот    |  |  |
| 15/08/2017      | 32,816 Miles        | мот    |  |  |
| 22/07/2016      | 24,060 Miles        | мот    |  |  |
| 29/07/2015      | 10,750 Miles        | МОТ    |  |  |
| 31/07/2014      | 10,255 Miles        | мот    |  |  |