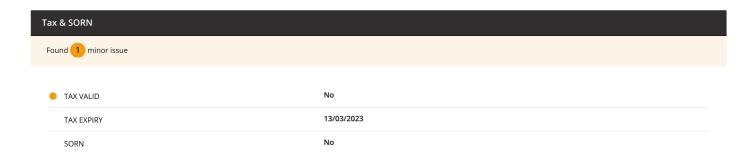

### Minor issues

1 Road Tax and Sorn Flag exists on Tax & SORN

1 Taxi/PSV Check
Not Checked

1 Recall Check
Not Checked

# мот

| MOT VALID     | Yes        |
|---------------|------------|
| MOT EXPIRY    | 04/09/2023 |
| REG DATE      | 01/08/2011 |
| FIRST MOT DUE | 01/08/2014 |

| #1 05/09/2022  |              | Pass |
|----------------|--------------|------|
| Test Date      | 05/09/2022   |      |
| Expiry Date    | 04/09/2023   |      |
| Odometer       | 40,753 Miles |      |
| Test No.       | 527816428122 |      |
| Refusal Reason | N/A          |      |
| Advisory       | N/A          |      |
| Minor          | N/A          |      |