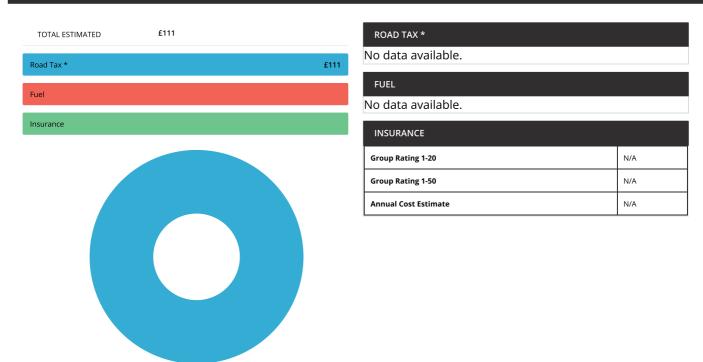

# Running Costs

<sup>\*</sup> The standard 12 month VED rate for all registered cars in this band is shown for the purposes of comparison. Note, figures quoted reflect the current rate only, and may be subject to change in the future. Cars with a list price of over £40,000 when new pay an additional rate of £310 per year on top of the standard rate, for five years