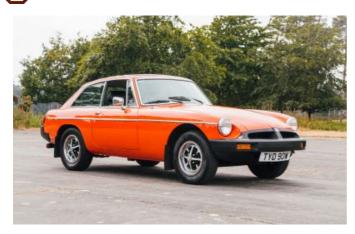

Summary



REF: <u>OO773WA2</u>
DATE: 17/03/2023 **DEALER:** Bridge Classic Cars Ltd

#### **Vehicle History Check**



MG B GT RED, 1980



#### Minor issues

1 MOT History
Current MOT is not valid

carrene wor is not valid

1 Road Tax and Sorn Flag exists on Tax & SORN

1 Taxi/PSV Check
Not Checked

1 Recall Check
Not Checked

#### All Clear

Finance
No finance agreement recorded

Mileage Reading No mileage discrepancies

At Risk
No risk marker recorded

Write-Offs (MIAFTR)
No write-off recorded

Condition Alerts
No condition alerts

Scrapped Not scrapped, no VIC recorded

✓ Stolen

No stolen record

| D | Description  |                                         |               |                   |
|---|--------------|-----------------------------------------|---------------|-------------------|
|   |              |                                         |               |                   |
|   | VRM          | TYD90W