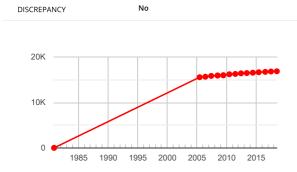

## Stolen

STOLEN No

Mileages

| DATE            | READING      | SOURCE |
|-----------------|--------------|--------|
| Historical Read | ings         |        |
| 18/06/2018      | 16,838 Miles | мот    |
| 19/06/2017      | 16,786 Miles | мот    |
| 30/06/2016      | 16,705 Miles | мот    |
| 29/05/2015      | 16,624 Miles | мот    |
| 28/05/2014      | 16,526 Miles | мот    |
| 22/05/2013      | 16,446 Miles | мот    |
| 29/05/2012      | 16,388 Miles | мот    |
| 14/06/2011      | 16,250 Miles | мот    |
| 11/06/2010      | 16,181 Miles | мот    |
| 05/06/2009      | 15,964 Miles | мот    |
| 02/06/2009      | 15,961 Miles | мот    |
| 19/06/2008      | 15,903 Miles | мот    |
| 12/06/2008      | 15,903 Miles | мот    |
| 21/05/2007      | 15,816 Miles | мот    |
| 25/05/2006      | 15,640 Miles | мот    |
| 04/06/2005      | 15,531 Miles | мот    |