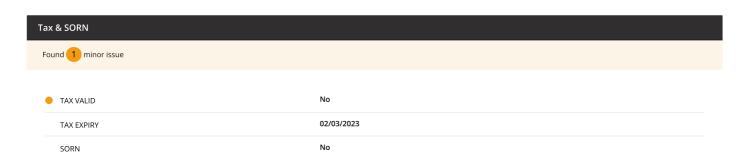

#### Minor issues

1 MOT History
Current MOT is not valid

carrene wor is not valid

1 Road Tax and Sorn Flag exists on Tax & SORN

1 Taxi/PSV Check
Not Checked

1 Recall Check
Not Checked