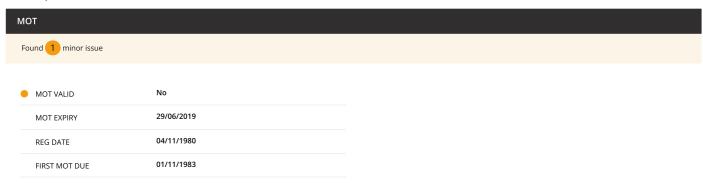

#### Minor issues

1 MOT History
Current MOT is not valid

carrene wor is not valid

1 Road Tax and Sorn Flag exists on Tax & SORN

1 Taxi/PSV Check
Not Checked

1 Recall Check
Not Checked

| #1 18/06/2018 |              |  |
|---------------|--------------|--|
| Test Date     | 18/06/2018   |  |
| Expiry Date   | 29/06/2019   |  |
| Odometer      | 16,838 Miles |  |
| Test No.      | 780062515356 |  |