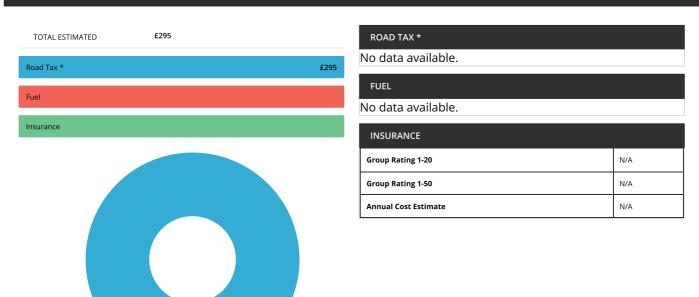

#### **Running Costs**

#### Warranty

No warranty information available.

<sup>\*</sup> The standard 12 month VED rate for all registered cars in this band is shown for the purposes of comparison. Note, figures quoted reflect the current rate only, and may be subject to change in the future. Cars with a list price of over £40,000 when new pay an additional rate of £310 per year on top of the standard rate, for five years