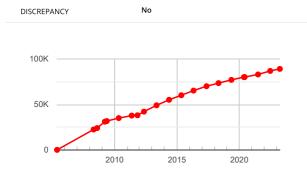

# Stolen

STOLEN No

Mileages

| DATE            | READING             | SOURCE |  |
|-----------------|---------------------|--------|--|
| Historical Read | Historical Readings |        |  |
| 01/04/2023      | 89,000 Miles        | DVLA   |  |
| 23/06/2022      | 86,764 Miles        | мот    |  |
| 02/07/2021      | 82,889 Miles        | мот    |  |
| 04/06/2020      | 79,998 Miles        | мот    |  |
| 14/05/2020      | 79,975 Miles        | мот    |  |
| 13/05/2019      | 76,927 Miles        | мот    |  |
| 02/05/2018      | 73,370 Miles        | мот    |  |
| 15/05/2017      | 69,969 Miles        | мот    |  |
| 29/04/2016      | 65,152 Miles        | мот    |  |
| 07/05/2015      | 60,026 Miles        | мот    |  |
| 14/05/2014      | 55,028 Miles        | мот    |  |
| 11/05/2013      | 48,968 Miles        | мот    |  |
| 08/05/2012      | 42,048 Miles        | мот    |  |
| 01/11/2011      | 38,000 Miles        | DVLA   |  |
| 14/05/2011      | 37,680 Miles        | мот    |  |
| 01/05/2010      | 34,945 Miles        | мот    |  |
| 16/05/2009      | 31,678 Miles        | мот    |  |
| 20/03/2009      | 31,000 Miles        | DVLA   |  |
| 07/08/2008      | 24,000 Miles        | DVLA   |  |
| 25/04/2008      | 22,408 Miles        | мот    |  |