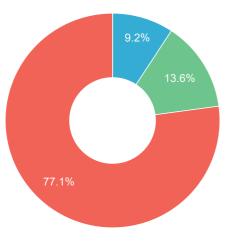

#### **Running Costs**

| ROAD TAX * |          |
|------------|----------|
| Band       | К        |
| CO2        | 394 g/Km |
| 12 Month   | £395     |
| 6 Month    | £217     |

| FUEL                  |                     |
|-----------------------|---------------------|
| Annual Cost Estimate  | £3,299              |
| Based On              | 10,529 Annual Miles |
| Full Tank Cost        | £100.30             |
| Full Tank Distance    | 320 Miles           |
| Average Fuel Urban    | 9 MPG               |
| Average Fuel Country  | 20 MPG              |
| Average Fuel Combined | 14 MPG              |

| INSURANCE            |      |
|----------------------|------|
| Group Rating 1-20    | N/A  |
| Group Rating 1-50    | N/A  |
| Annual Cost Estimate | £583 |

<sup>\*</sup> The standard 12 month VED rate for all registered cars in this band is shown for the purposes of comparison. Note, figures quoted reflect the current rate only, and may be subject to change in the future. Cars with a list price of over £40,000 when new pay an additional rate of £310 per year on top of the standard rate, for five years