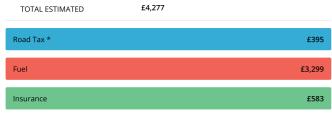

#### **Running Costs**

| ROAD TAX * |          |
|------------|----------|
| Band       | К        |
| CO2        | 394 g/Km |
| 12 Month   | £395     |
| 6 Month    | £217     |

| FUEL                  |                     |
|-----------------------|---------------------|
| Annual Cost Estimate  | £3,299              |
| Based On              | 10,529 Annual Miles |
| Full Tank Cost        | £100.30             |
| Full Tank Distance    | 320 Miles           |
| Average Fuel Urban    | 9 MPG               |
| Average Fuel Country  | 20 MPG              |
| Average Fuel Combined | 14 MPG              |

| INSURANCE            |      |
|----------------------|------|
| Group Rating 1-20    | N/A  |
| Group Rating 1-50    | N/A  |
| Annual Cost Estimate | £583 |

<sup>\*</sup> The standard 12 month VED rate for all registered cars in this band is shown for the purposes of comparison. Note, figures quoted reflect the current rate only, and may be subject to change in the future. Cars with a list price of over £40,000 when new pay an additional rate of £310 per year on top of the standard rate, for five years