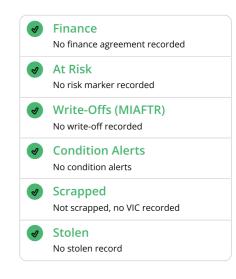

### Finance

| FINANCE         | No         |
|-----------------|------------|
| LAST CHECKED ON | 12/07/2023 |

# Write Off (MIAFTR)

WRITE-OFF (MIAFTR) No

# **Condition Alerts**

CONDITION ALERT No

### Scrapped

| SCRAPPED | No |
|----------|----|
| VIC      | No |

# Stolen

STOLEN No

| DATE            | READING       | SOURCE  |
|-----------------|---------------|---------|
| Historical Read | ings          |         |
| 08/03/2023      | 4,048 Miles   | мот     |
| 02/08/2011      | 104,000 Miles | DVLA    |
| 16/07/2010      | 3,845 Miles   | мот     |
| 29/01/2009      | 9,566 Miles   | мот     |
| 23/01/2008      | 94,486 Miles  | NAC     |
| 23/01/2008      | 94,000 Miles  | GENERIC |
| 23/01/2008      | 94,486 Miles  | мот     |
| 17/01/2008      | 94,486 Miles  | МОТ     |
| 05/01/2007      | 81,930 Miles  | МОТ     |
| 14/12/2006      | 81,908 Miles  | МОТ     |

### At Risk

AT RISK