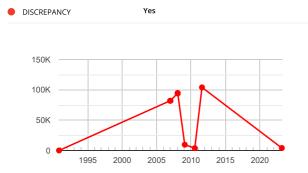

# Stolen

STOLEN No

| DATE            | READING       | SOURCE  |
|-----------------|---------------|---------|
| Historical Read | ings          |         |
| 08/03/2023      | 4,048 Miles   | мот     |
| 02/08/2011      | 104,000 Miles | DVLA    |
| 16/07/2010      | 3,845 Miles   | мот     |
| 29/01/2009      | 9,566 Miles   | мот     |
| 23/01/2008      | 94,486 Miles  | NAC     |
| 23/01/2008      | 94,000 Miles  | GENERIC |
| 23/01/2008      | 94,486 Miles  | мот     |
| 17/01/2008      | 94,486 Miles  | МОТ     |
| 05/01/2007      | 81,930 Miles  | МОТ     |
| 14/12/2006      | 81,908 Miles  | МОТ     |