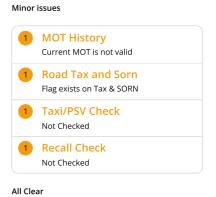

| Service History                                       |                   |                   |  |
|-------------------------------------------------------|-------------------|-------------------|--|
| SERVICE HISTORY                                       |                   |                   |  |
| Request the Digital Service History for this vehicles |                   |                   |  |
|                                                       |                   |                   |  |
| At Risk                                               |                   |                   |  |
|                                                       |                   |                   |  |
| AT RISK No                                            |                   |                   |  |
|                                                       |                   |                   |  |
| Taxi/PSV Check                                        |                   |                   |  |
| Found 1 minor issue                                   |                   |                   |  |
|                                                       |                   |                   |  |
| FOUND ON TAXI/PSV DATABASE Not Checked                |                   |                   |  |
|                                                       |                   |                   |  |
| Recall Check                                          |                   |                   |  |
| Found 1 minor issue                                   |                   |                   |  |
|                                                       |                   |                   |  |
| RECALL OUTSTANDING Not Checked                        |                   |                   |  |
|                                                       |                   |                   |  |
| Keepers                                               |                   |                   |  |
| PREVIOUS KEEPERS                                      | 7                 |                   |  |
| AGE                                                   | 58 years 7 months |                   |  |
| AVG KEEPERS FOR AGE                                   | 23                |                   |  |
| LAST V5C                                              | 01/12/2011        |                   |  |
| KEEPER START                                          | FINISH            | DURATION          |  |
|                                                       | N/A               | 14 years 1 month  |  |
|                                                       | 24/08/2009        | 9 months          |  |
| 7th 18/11/2008                                        |                   |                   |  |
| <b>1st - 6th</b> 11/03/1965                           | 18/11/2008        | 43 years 8 months |  |
|                                                       |                   |                   |  |
| Plate Change                                          |                   |                   |  |
|                                                       |                   |                   |  |

| мот     |             |
|---------|-------------|
| Found 1 | minor issue |

 MOT VALID
 No

 MOT EXPIRY
 23/10/2018

 REG DATE
 11/03/1965

 FIRST MOT DUE
 01/03/1968

| #1 24/10/2017  |              |  |
|----------------|--------------|--|
| Test Date      | 24/10/2017   |  |
| Expiry Date    | 23/10/2018   |  |
| Odometer       | 40,921 Miles |  |
| Test No.       | 556048018056 |  |
| Refusal Reason | N/A          |  |
| Advisory       | N/A          |  |
| Minor          | N/A          |  |

# Tax & SORN

Found 1 minor issue

| TAX VALID  | No         |
|------------|------------|
| TAX EXPIRY | 21/09/2023 |
| SORN       | No         |