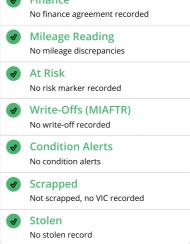

# Finance

| FINANCE         | No         |
|-----------------|------------|
| LAST CHECKED ON | 19/10/2023 |

# Write Off (MIAFTR)

|    | WRITE-OFF (MIAFTR) | No |  |
|----|--------------------|----|--|
| Co | ondition Alerts    |    |  |
|    | CONDITION ALERT    | No |  |
| Sc | rapped             |    |  |
|    | SCRAPPED           | No |  |
|    | VIC                | No |  |

# Stolen

| STOLEN | No |  |
|--------|----|--|

Mileages

| DATE            | READING      | SOURCE |
|-----------------|--------------|--------|
| Historical Read | ings         |        |
| 24/10/2017      | 40,921 Miles | МОТ    |
| 24/10/2016      | 40,822 Miles | МОТ    |
| 15/10/2015      | 40,505 Miles | МОТ    |
| 17/10/2014      | 40,048 Miles | МОТ    |

| Service History                                       |                   |                   |  |
|-------------------------------------------------------|-------------------|-------------------|--|
| SERVICE HISTORY                                       |                   |                   |  |
| Request the Digital Service History for this vehicles |                   |                   |  |
|                                                       |                   |                   |  |
| At Risk                                               |                   |                   |  |
|                                                       |                   |                   |  |
| AT RISK No                                            |                   |                   |  |
|                                                       |                   |                   |  |
| Taxi/PSV Check                                        |                   |                   |  |
| Found 1 minor issue                                   |                   |                   |  |
|                                                       |                   |                   |  |
| FOUND ON TAXI/PSV DATABASE Not Checked                |                   |                   |  |
|                                                       |                   |                   |  |
| Recall Check                                          |                   |                   |  |
| Found 1 minor issue                                   |                   |                   |  |
|                                                       |                   |                   |  |
| RECALL OUTSTANDING Not Checked                        |                   |                   |  |
|                                                       |                   |                   |  |
| Keepers                                               |                   |                   |  |
| PREVIOUS KEEPERS                                      | 7                 |                   |  |
| AGE                                                   | 58 years 7 months |                   |  |
| AVG KEEPERS FOR AGE                                   | 23                |                   |  |
| LAST V5C                                              | 01/12/2011        |                   |  |
| KEEPER START                                          | FINISH            | DURATION          |  |
|                                                       | N/A               | 14 years 1 month  |  |
|                                                       | 24/08/2009        | 9 months          |  |
| 7th 18/11/2008                                        |                   |                   |  |
| <b>1st - 6th</b> 11/03/1965                           | 18/11/2008        | 43 years 8 months |  |
|                                                       |                   |                   |  |
| Plate Change                                          |                   |                   |  |
|                                                       |                   |                   |  |