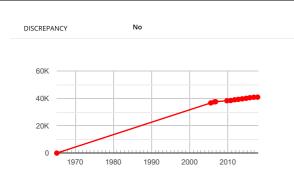

# Stolen

| STOLEN | No |  |
|--------|----|--|

Mileages

| DATE            | READING      | SOURCE |
|-----------------|--------------|--------|
| Historical Read | ings         |        |
| 24/10/2017      | 40,921 Miles | МОТ    |
| 24/10/2016      | 40,822 Miles | МОТ    |
| 15/10/2015      | 40,505 Miles | МОТ    |
| 17/10/2014      | 40,048 Miles | МОТ    |

| DATE       | READING      | SOURCE |
|------------|--------------|--------|
| 10/10/2013 | 39,677 Miles | МОТ    |
| 09/10/2012 | 39,300 Miles | МОТ    |
| 19/10/2011 | 38,996 Miles | МОТ    |
| 07/10/2010 | 38,458 Miles | МОТ    |
| 13/10/2009 | 38,288 Miles | МОТ    |
| 18/10/2006 | 37,584 Miles | МОТ    |
| 06/07/2006 | 37,464 Miles | мот    |
| 15/07/2005 | 36,691 Miles | мот    |