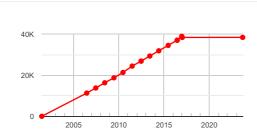

Mileages

DISCREPANCY

No

| DATE                | READING      | SOURCE   |  |  |
|---------------------|--------------|----------|--|--|
| Historical Readings |              |          |  |  |
| 08/09/2023          | 38,469 Miles | МОТ      |  |  |
| 05/01/2017          | 38,441 Miles | UK TRADE |  |  |
| 14/12/2016          | 39,000 Miles | DVLA     |  |  |
| 14/06/2016          | 37,091 Miles | МОТ      |  |  |
| 13/06/2016          | 37,091 Miles | мот      |  |  |
| 15/06/2015          | 34,551 Miles | мот      |  |  |
| 02/06/2014          | 31,929 Miles | мот      |  |  |
| 04/06/2013          | 29,378 Miles | мот      |  |  |
| 19/06/2012          | 26,912 Miles | мот      |  |  |
| 18/06/2012          | 26,884 Miles | мот      |  |  |
| 22/06/2011          | 24,470 Miles | МОТ      |  |  |
| 16/06/2010          | 21,358 Miles | мот      |  |  |
| 16/06/2009          | 18,756 Miles | мот      |  |  |
| 09/06/2008          | 16,326 Miles | МОТ      |  |  |
| 14/06/2007          | 13,803 Miles | МОТ      |  |  |
| 14/06/2006          | 11,308 Miles | МОТ      |  |  |