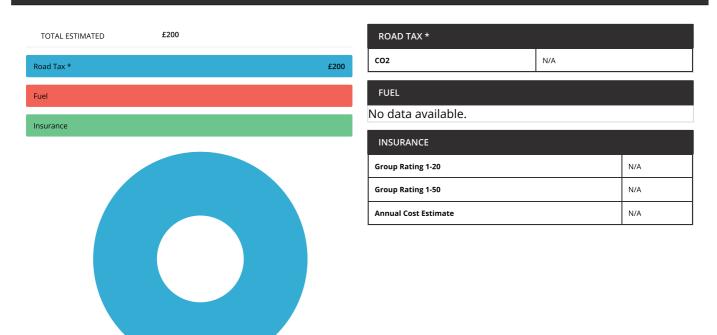

### **Running Costs**

<sup>\*</sup> The standard 12 month VED rate for all registered cars in this band is shown for the purposes of comparison. Note, figures quoted reflect the current rate only, and may be subject to change in the future. Cars with a list price of over £40,000 when new pay an additional rate of £310 per year on top of the standard rate, for five years