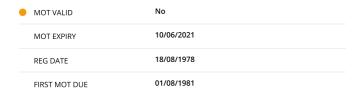

### Minor issues

MOT History
 Current MOT is not valid
 Road Tax and Sorn
 Flag exists on Tax & SORN
 Taxi/PSV Check
 Not Checked

 Recall Check
 Not Checked

# All Clear

| De | SC | rı | ρτι | or |
|----|----|----|-----|----|
|    |    |    |     |    |

| VRM          | YTB336T               | POWER         | N/A               |
|--------------|-----------------------|---------------|-------------------|
| VEHICLE      | TRIUMPH SPITFIRE 1500 | VALVES        | N/A               |
| ENGINE CC    | 1493 cc               | GEARS         | N/A               |
| ENGINE SIZE  | N/A                   | 0-60 MPH      | N/A               |
| FUEL         | PETROL                | TOP SPEED     | N/A               |
| BODY         | DOOR                  | LAST V5C      | 16/09/2020        |
| TRANSMISSION | N/A                   | DOORS         | N/A               |
| SEATS        | N/A                   | BODY          | N/A               |
| COLOUR       | BLUE                  | BODY CLASS    | CAR               |
| REG DATE     | 18/08/1978            | TYPE APPROVAL | N/A               |
| VIN 🚯        | ************          | WHEEL PLAN    | 2 AXLE RIGID BODY |
| ENGINE NO.   | FMHE                  | BOOT CAPACITY | N/A               |
| ENGINE CODE  | N/A                   | REG CURRENT   | N/A               |