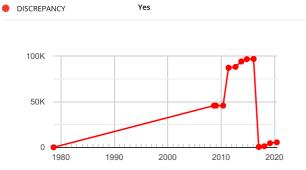

### Stolen

STOLEN No

| DATE            | READING             | SOURCE |  |  |  |
|-----------------|---------------------|--------|--|--|--|
| Historical Read | Historical Readings |        |  |  |  |
| 11/06/2020      | 5,432 Miles         | мот    |  |  |  |
| 04/03/2019      | 4,541 Miles         | мот    |  |  |  |
| 03/02/2018      | 1,175 Miles         | мот    |  |  |  |
| 04/02/2017      | 414 Miles           | мот    |  |  |  |
| 16/01/2017      | 414 Miles           | мот    |  |  |  |
| 01/02/2016      | 96,952 Miles        | мот    |  |  |  |
| 30/01/2016      | 96,938 Miles        | мот    |  |  |  |
| 27/10/2014      | 96,664 Miles        | мот    |  |  |  |
| 19/10/2013      | 94,152 Miles        | мот    |  |  |  |
| 12/10/2013      | 94,136 Miles        | мот    |  |  |  |
| 13/09/2012      | 88,236 Miles        | мот    |  |  |  |
| 27/05/2011      | 87,207 Miles        | мот    |  |  |  |
| 23/05/2011      | 87,193 Miles        | МОТ    |  |  |  |
| 18/05/2010      | 45,724 Miles        | мот    |  |  |  |
| 14/01/2009      | 45,724 Miles        | мот    |  |  |  |
| 29/08/2008      | 45,724 Miles        | МОТ    |  |  |  |