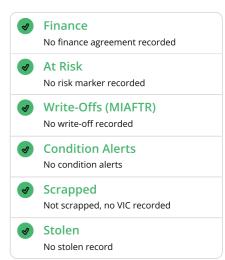

### Finance

| FINANCE         | No         |
|-----------------|------------|
| LAST CHECKED ON | 15/02/2024 |

# Write Off (MIAFTR)

WRITE-OFF (MIAFTR) No

# **Condition Alerts**

CONDITION ALERT No

# Scrapped

| SCRAPPED | No |
|----------|----|
| VIC      | No |

### Stolen

STOLEN No

| DATE            | READING             | SOURCE |  |  |  |
|-----------------|---------------------|--------|--|--|--|
| Historical Read | Historical Readings |        |  |  |  |
| 11/06/2020      | 5,432 Miles         | мот    |  |  |  |
| 04/03/2019      | 4,541 Miles         | мот    |  |  |  |
| 03/02/2018      | 1,175 Miles         | мот    |  |  |  |
| 04/02/2017      | 414 Miles           | мот    |  |  |  |
| 16/01/2017      | 414 Miles           | мот    |  |  |  |
| 01/02/2016      | 96,952 Miles        | мот    |  |  |  |
| 30/01/2016      | 96,938 Miles        | мот    |  |  |  |
| 27/10/2014      | 96,664 Miles        | мот    |  |  |  |
| 19/10/2013      | 94,152 Miles        | мот    |  |  |  |
| 12/10/2013      | 94,136 Miles        | мот    |  |  |  |
| 13/09/2012      | 88,236 Miles        | мот    |  |  |  |
| 27/05/2011      | 87,207 Miles        | мот    |  |  |  |
| 23/05/2011      | 87,193 Miles        | МОТ    |  |  |  |
| 18/05/2010      | 45,724 Miles        | мот    |  |  |  |
| 14/01/2009      | 45,724 Miles        | мот    |  |  |  |
| 29/08/2008      | 45,724 Miles        | МОТ    |  |  |  |

# At Risk

AT RISK

No