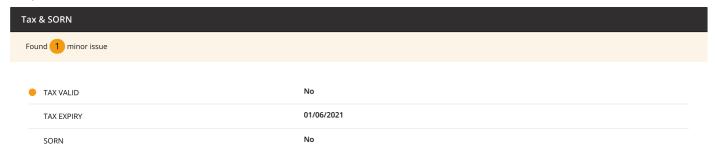

### Minor issues

MOT History
 Current MOT is not valid
 Road Tax and Sorn
 Flag exists on Tax & SORN
 Taxi/PSV Check
 Not Checked

 Recall Check
 Not Checked