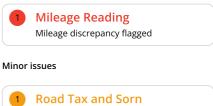

#### Stolen

STOLEN No

| DATE                | READING      | SOURCE |  |  |
|---------------------|--------------|--------|--|--|
| Historical Readings |              |        |  |  |
| 24/11/2023          | 34,769 Miles | МОТ    |  |  |
| 22/11/2023          | 55,988 Miles | МОТ    |  |  |
| 13/08/2022          | 34,696 Miles | МОТ    |  |  |
| 16/07/2021          | 34,608 Miles | МОТ    |  |  |
| 17/07/2020          | 34,348 Miles | МОТ    |  |  |
| 14/05/2019          | 33,525 Miles | МОТ    |  |  |
| 23/04/2018          | 52,704 Miles | МОТ    |  |  |
| 02/05/2017          | 32,000 Miles | DVLA   |  |  |
| 11/04/2017          | 50,650 Miles | МОТ    |  |  |
| 11/04/2017          | 31,470 Miles | МОТ    |  |  |
| 19/04/2016          | 48,655 Miles | МОТ    |  |  |
| 15/04/2015          | 48,451 Miles | МОТ    |  |  |
| 23/04/2014          | 29,727 Miles | МОТ    |  |  |
| 24/04/2013          | 28,623 Miles | МОТ    |  |  |
| 31/08/2011          | 27,913 Miles | МОТ    |  |  |
| 14/09/2010          | 27,142 Miles | МОТ    |  |  |
| 07/09/2010          | 43,707 Miles | мот    |  |  |
| 25/09/2009          | 41,786 Miles | МОТ    |  |  |
| 21/09/2009          | 41,786 Miles | МОТ    |  |  |
| 16/09/2009          | 25,947 Miles | МОТ    |  |  |
| 17/08/2006          | 40,694 Miles | МОТ    |  |  |

# 12/02/2024, 13:57

MotorCheck

| 102/2024, 13:37     | WOUGHECK   |  |
|---------------------|------------|--|
| Tax & SORN          |            |  |
| Found 1 minor issue |            |  |
| TAX VALID           | Νο         |  |
| TAX EXPIRY          | 05/07/2023 |  |
| SORN                | Νο         |  |