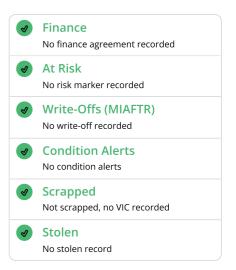

#### Finance

| FINANCE         | Νο         |  |
|-----------------|------------|--|
| LAST CHECKED ON | 12/02/2024 |  |

## Write Off (MIAFTR)

WRITE-OFF (MIAFTR) No

## **Condition Alerts**

CONDITION ALERT No

#### Stolen

STOLEN No

| DATE                | READING      | SOURCE |  |  |
|---------------------|--------------|--------|--|--|
| Historical Readings |              |        |  |  |
| 24/11/2023          | 34,769 Miles | МОТ    |  |  |
| 22/11/2023          | 55,988 Miles | МОТ    |  |  |
| 13/08/2022          | 34,696 Miles | МОТ    |  |  |
| 16/07/2021          | 34,608 Miles | МОТ    |  |  |
| 17/07/2020          | 34,348 Miles | МОТ    |  |  |
| 14/05/2019          | 33,525 Miles | МОТ    |  |  |
| 23/04/2018          | 52,704 Miles | МОТ    |  |  |
| 02/05/2017          | 32,000 Miles | DVLA   |  |  |
| 11/04/2017          | 50,650 Miles | МОТ    |  |  |
| 11/04/2017          | 31,470 Miles | МОТ    |  |  |
| 19/04/2016          | 48,655 Miles | МОТ    |  |  |
| 15/04/2015          | 48,451 Miles | МОТ    |  |  |
| 23/04/2014          | 29,727 Miles | МОТ    |  |  |
| 24/04/2013          | 28,623 Miles | МОТ    |  |  |
| 31/08/2011          | 27,913 Miles | МОТ    |  |  |
| 14/09/2010          | 27,142 Miles | МОТ    |  |  |
| 07/09/2010          | 43,707 Miles | мот    |  |  |
| 25/09/2009          | 41,786 Miles | МОТ    |  |  |
| 21/09/2009          | 41,786 Miles | МОТ    |  |  |
| 16/09/2009          | 25,947 Miles | МОТ    |  |  |
| 17/08/2006          | 40,694 Miles | МОТ    |  |  |

## SERVICE HISTORY

Request the Digital Service History for this vehicles

| At Risk  |                         |             |  |
|----------|-------------------------|-------------|--|
| AT RI    | SK                      | No          |  |
| Taxi/PSV | / Check                 |             |  |
| Found 1  | 1 minor issue           |             |  |
| FOUN     | ND ON TAXI/PSV DATABASE | Not Checked |  |