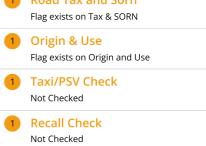

## SERVICE HISTORY

Request the Digital Service History for this vehicles

| At Risk  |                         |             |  |
|----------|-------------------------|-------------|--|
| AT RI    | SK                      | No          |  |
| Taxi/PSV | / Check                 |             |  |
| Found 1  | 1 minor issue           |             |  |
| FOUN     | ND ON TAXI/PSV DATABASE | Not Checked |  |

## 12/02/2024, 13:57

MotorCheck

| Recall Check        |             |  |  |
|---------------------|-------------|--|--|
| Found 1 minor issue |             |  |  |
| RECALL OUTSTANDING  | Not Checked |  |  |
|                     |             |  |  |

## Colour Change

IMPORT DATE

ORIGIN

| COLOUR CHANGES | Νο  |
|----------------|-----|
| CURRENT COLOUR | RED |

| Origin & Use        |     |  |             |     |  |
|---------------------|-----|--|-------------|-----|--|
| Found 1 minor issue |     |  |             |     |  |
|                     |     |  |             |     |  |
| PRIOR USE           | Νο  |  | ORIGIN      | N/A |  |
| IMPORTED            | Yes |  | EXPORTED    | Νο  |  |
| IMPORTED NI         | Νο  |  | EXPORT DATE | N/A |  |