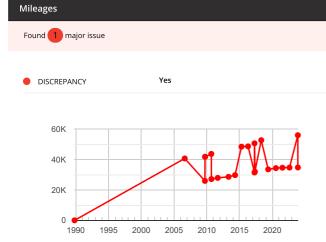

#### Stolen

STOLEN No

| DATE                | READING      | SOURCE |  |  |
|---------------------|--------------|--------|--|--|
| Historical Readings |              |        |  |  |
| 24/11/2023          | 34,769 Miles | МОТ    |  |  |
| 22/11/2023          | 55,988 Miles | МОТ    |  |  |
| 13/08/2022          | 34,696 Miles | МОТ    |  |  |
| 16/07/2021          | 34,608 Miles | МОТ    |  |  |
| 17/07/2020          | 34,348 Miles | МОТ    |  |  |
| 14/05/2019          | 33,525 Miles | МОТ    |  |  |
| 23/04/2018          | 52,704 Miles | МОТ    |  |  |
| 02/05/2017          | 32,000 Miles | DVLA   |  |  |
| 11/04/2017          | 50,650 Miles | МОТ    |  |  |
| 11/04/2017          | 31,470 Miles | МОТ    |  |  |
| 19/04/2016          | 48,655 Miles | МОТ    |  |  |
| 15/04/2015          | 48,451 Miles | МОТ    |  |  |
| 23/04/2014          | 29,727 Miles | МОТ    |  |  |
| 24/04/2013          | 28,623 Miles | МОТ    |  |  |
| 31/08/2011          | 27,913 Miles | МОТ    |  |  |
| 14/09/2010          | 27,142 Miles | МОТ    |  |  |
| 07/09/2010          | 43,707 Miles | мот    |  |  |
| 25/09/2009          | 41,786 Miles | МОТ    |  |  |
| 21/09/2009          | 41,786 Miles | МОТ    |  |  |
| 16/09/2009          | 25,947 Miles | МОТ    |  |  |
| 17/08/2006          | 40,694 Miles | МОТ    |  |  |